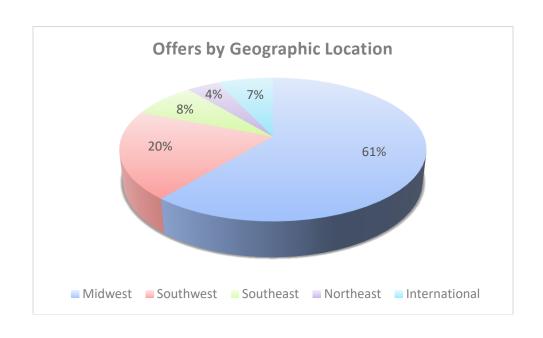

| \$80,000                                                                                      | \$112,929                        |
|                                              |                                                                                               |                                  |
| \$122,500                                    | \$65,092                                                                                      | \$99,942                         |
|                                              | High \$/yr  *aching positions) \$99,000  \$110,000  h.D. Graduates (Go  High \$/yr  \$135,000 | High \$/yr Low \$/yr    \$99,000 |

\*Both offered & accepted salaries are voluntarily self-reported by students

## **ALL SCS UNDERGRADUATE STUDENTS**





## **ALL SCS GRADUATE STUDENTS**