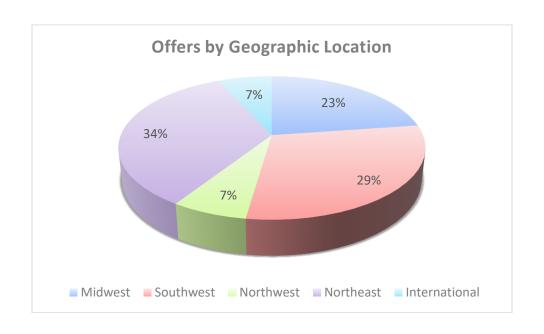

| \$112,929                        |
|                                              |                                                                                               |                                  |
| \$122,500                                    | \$65,092                                                                                      | \$99,942                         |
|                                              | High \$/yr  *aching positions) \$99,000  \$110,000  h.D. Graduates (Go  High \$/yr  \$135,000 | High \$/yr Low \$/yr    \$99,000 |

\*Both offered & accepted salaries are voluntarily self-reported by students

## **ALL SCS UNDERGRADUATE STUDENTS**





## **ALL SCS GRADUATE STUDENTS**