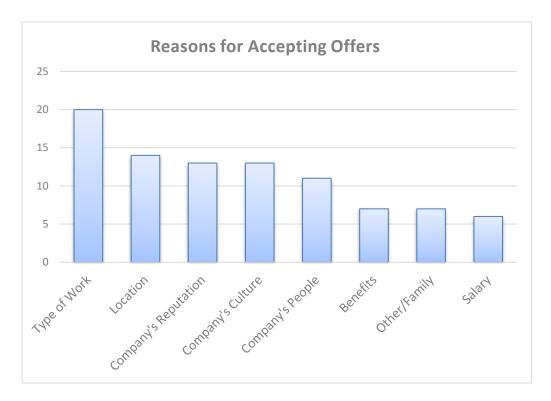

| \$112,929                        |
|                                              |                                                                                               |                                  |
| \$122,500                                    | \$65,092                                                                                      | \$99,942                         |
|                                              | High \$/yr  *aching positions) \$99,000  \$110,000  h.D. Graduates (Go  High \$/yr  \$135,000 | High \$/yr Low \$/yr    \$99,000 |

\*Both offered & accepted salaries are voluntarily self-reported by students

## **ALL SCS UNDERGRADUATE STUDENTS**





## **ALL SCS GRADUATE STUDENTS**